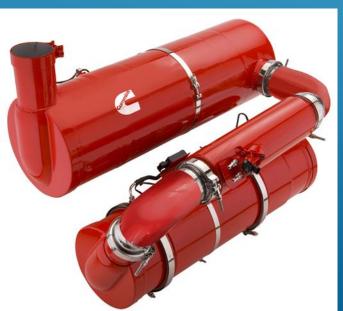

## NEXT GENERATION AFTER-TREATMENT

- Single Unit
- Combines = DOC, DPF, Decomp Tube, & SCR
- ▶ 40% less weight
- Improved Heat Retention & Regeneration for Low Cycle Driving