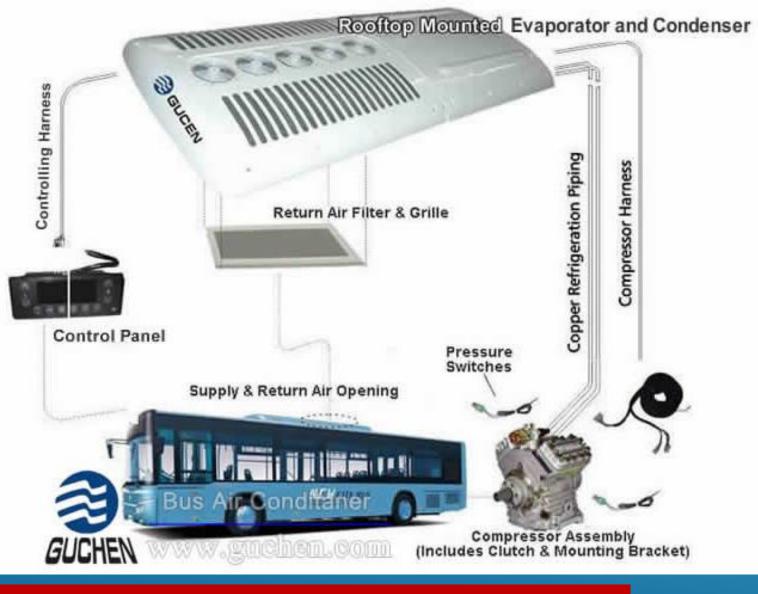

# MODULE 5: TRUCKS AND BUSES

Your Tour Guide for Today Tim Janello



## MAJOR BRAKE AND DRIVELINE MANUFACTURES

Meritor

Bendix



Combination Air Brake Chamber

A. Parking Brake Transfer RodB. Parking Brake Spring

Service Brake Piston and Boot (pancake)

Parking Brake Piston and Boot (pancake)

в

#### Manual and Auto-shift

- Eaton (Cummins)
- Detroit Diesel
- ► Volvo
- ► Tremec
- Fully Automatic
  - ► Allison
  - ► Aisin





## TRANSMISSION MANUFACTURES



#### Typical Bus Heater Overview

Passenger Heating units

## TYPICAL BUS HEATERS

#### Figure 217 Filter Remove

- 1. HEATER FILTER
- 2. HEATER FRONT COVER PLATE
- 3. FILTER ACCESS COVER MOUNTING SCREWS
- 4. FILTER ACCESS COVER
- 5. HEATER BODY ASSEMBLY



#### TYPICAL BUS OVERHEAD AC UNITS



### INTEGRATED AC SYSTEM OUTLINE



### LARGE TRANSIT BUS AC SYSTEM LAYOUT



#### DIESEL EXHAUST AFTER-TREATMENT SYSTEMS

## NEXT GENERATION AFTER-TREATMENT

- Single Unit
- Combines = DOC, DPF, Decomp Tube, & SCR
- ▶ 40% less weight
- Improved Heat Retention & Regeneration for Low Cycle Driving









#### **DEF Quality Testing**







## DEF SHELF LIFE