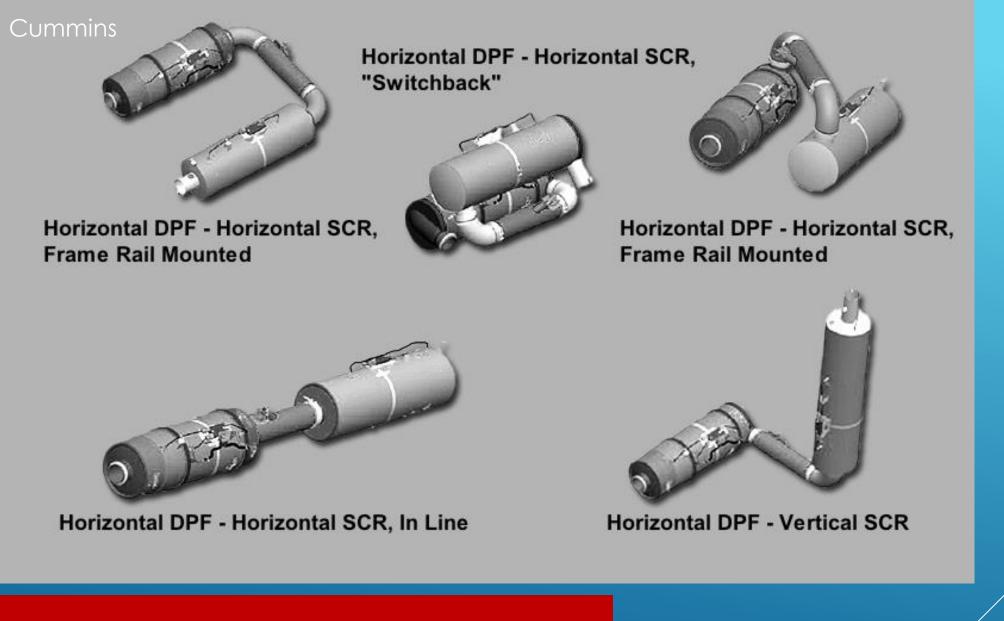

Guide for Today Tim Janello



## MAJOR BRAKE AND DRIVELINE MANUFACTURES

Meritor

Bendix



Combination Air Brake Chamber

A. Parking Brake Transfer RodB. Parking Brake Spring

Service Brake Piston and Boot (pancake)

Parking Brake Piston and Boot (pancake)

в

#### Manual and Auto-shift

- Eaton (Cummins)
- Detroit Diesel
- ► Volvo
- ► Tremec
- Fully Automatic
  - ► Allison
  - ► Aisin





## TRANSMISSION MANUFACTURES



#### Typical Bus Heater Overview

Passenger Heating units

## TYPICAL BUS HEATERS

#### Figure 217 Filter Remove

- 1. HEATER FILTER
- 2. HEATER FRONT COVER PLATE
- 3. FILTER ACCESS COVER MOUNTING SCREWS
- 4. FILTER ACCESS COVER
- 5. HEATER BODY ASSEMBLY



#### TYPICAL BUS OVERHEAD AC UNITS



### INTEGRATED AC SYSTEM OUTLINE



### LARGE TRANSIT BUS AC SYSTEM LAYOUT



#### DIESEL EXHAUST AFTER-TREATMENT SYSTEMS

## NEXT GENERATION AFTER-TREATMENT

- Single Unit
- Combines = DOC, DPF, Decomp Tube, & SCR
- ▶ 40% less weight
- Improved Heat Retention & Regeneration for Low Cycle Driving









#### **DEF Quality Testing**







## DEF SHELF LIFE