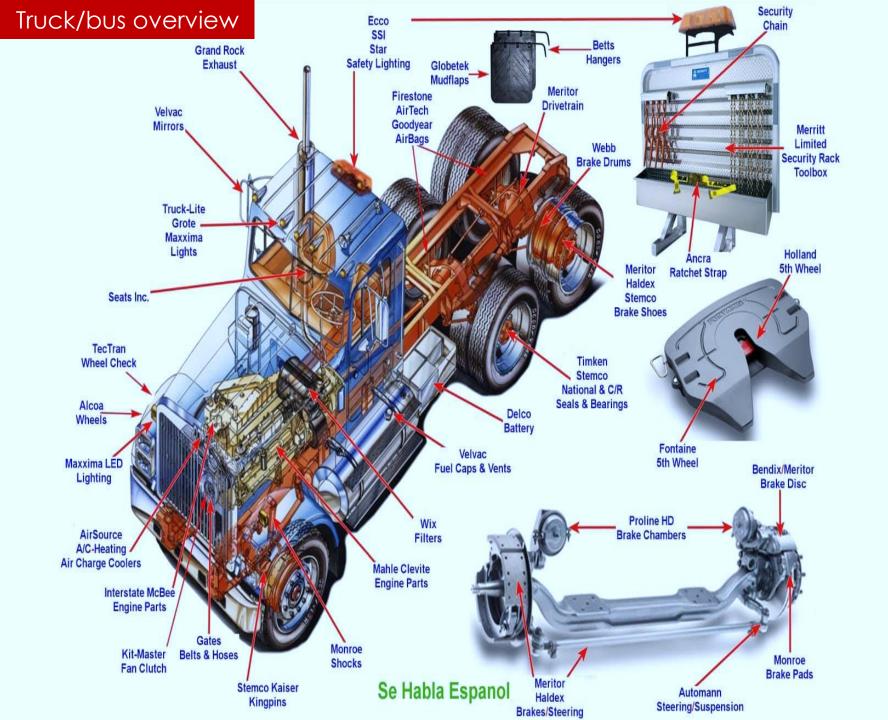

# MODULE 5: TRUCKS AND BUSES

Your Tour Guide for Today Tim Janello



## MAJOR BRAKE AND DRIVELINE MANUFACTURES

Meritor

Bendix



Combination Air Brake Chamber

A. Parking Brake Transfer RodB. Parking Brake Spring

Service Brake Piston and Boot (pancake)

Parking Brake Piston and Boot (pancake)

в

#### Manual and Auto-shift

- Eaton (Cummins)
- Detroit Diesel
- ► Volvo
- ► Tremec
- Fully Automatic
  - ► Allison
  - ► Aisin





## TRANSMISSION MANUFACTURES



#### Typical Bus Heater Overview

Passenger Heating units

## TYPICAL BUS HEATERS

#### Figure 217 Filter Remove

- 1. HEATER FILTER
- 2. HEATER FRONT COVER PLATE
- 3. FILTER ACCESS COVER MOUNTING SCREWS
- 4. FILTER ACCESS COVER
- 5. HEATER BODY ASSEMBLY



#### TYPICAL BUS OVERHEAD AC UNITS



### INTEGRATED AC SYSTEM OUTLINE



### LARGE TRANSIT BUS AC SYSTEM LAYOUT



#### DIESEL EXHAUST AFTER-T