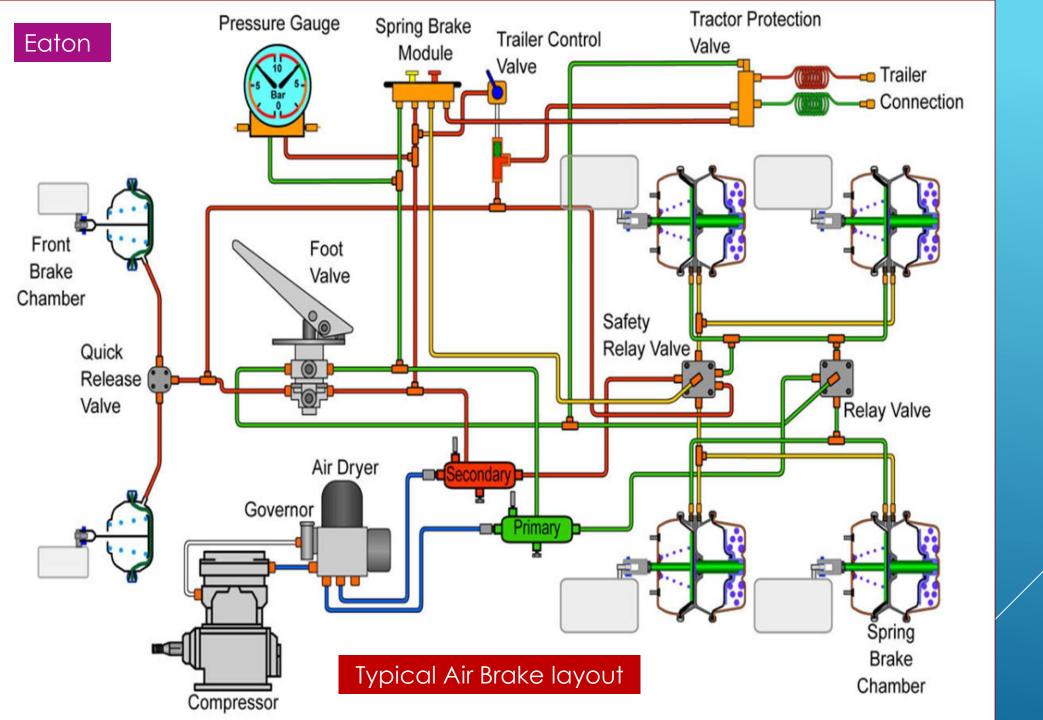

# MODULE 5: TRUCKS AND BUSES

Your Tour Guide for Today Tim Janello



## MAJOR BRAKE AND DRIVELINE MANUFACTURES

Meritor

Bendix



Combination Air Brake Chamber

A. Parking Brake Transfer RodB. Parking Brake Spring

Service Brake Piston and Boot (pancake)

Parking Brake Piston and Boot (pancake)

в

#### Manual and Auto-shift

- Eaton (Cummins)
- Detroit Diesel
- ► Volvo
- ► Tremec
- Fully Automatic
  - ► Allison
  - ► Aisin





## TRANSMISSION MANUFACTURES



#### Typical Bus Heater Overview

Passenger Heating units

## TYPICAL BUS HEATERS

#### Figure 217 Filter Remove

- 1. HEATER FILTER
- 2. HEATER FRONT COVER PLATE
- 3. FILTER ACCESS COVER MOUNTING SCREWS
- 4. FILTER ACCESS COVER
- 5. HEATER BODY ASSEMBLY



#### TYPICAL BUS OVERHEAD AC UNITS



### INTEGRATED AC SYSTEM OUTLINE



### LARGE TRANSIT BUS AC SYSTEM LAYOUT



#### DIESEL EXHAUST AFTER-TREATMENT SYSTEMS

## NEXT GENERATION AFTER-TREATMENT

- Single