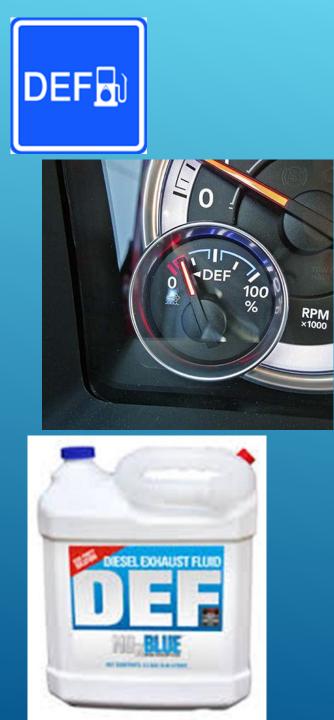

Brake Piston and Boot (pancake)

в

#### Manual and Auto-shift

- Eaton (Cummins)
- Detroit Diesel
- ► Volvo
- ► Tremec
- Fully Automatic
  - ► Allison
  - ► Aisin





## TRANSMISSION MANUFACTURES



#### Typical Bus Heater Overview

Passenger Heating units

## TYPICAL BUS HEATERS

#### Figure 217 Filter Remove

- 1. HEATER FILTER
- 2. HEATER FRONT COVER PLATE
- 3. FILTER ACCESS COVER MOUNTING SCREWS
- 4. FILTER ACCESS COVER
- 5. HEATER BODY ASSEMBLY



#### TYPICAL BUS OVERHEAD AC UNITS



### INTEGRATED AC SYSTEM OUTLINE



### LARGE TRANSIT BUS AC SYSTEM LAYOUT



#### DIESEL EXHAUST AFTER-TREATMENT SYSTEMS

## NEXT GENERATION AFTER-TREATMENT

- Single Unit
- Combines = DOC, DPF, Decomp Tube, & SCR
- ▶ 40% less weight
- Improved Heat Retention & Regeneration for Low Cycle Driving









#### **DEF Quality Testing**







## DEF SHELF LIFE