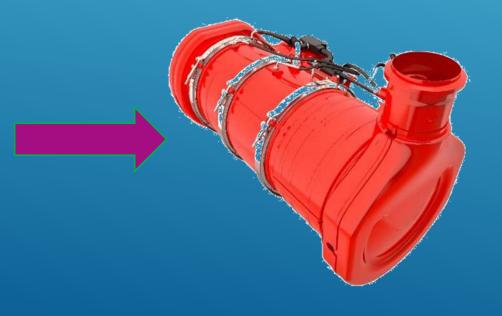

## NEXT GENERATION AFTER-TREATMENT

- Single Unit
- Combines = DOC, DPF, Decomp Tube, & SCR
- ▶ 40% less weight
- Improved Heat Retention & Regeneration for Low Cycle Driving