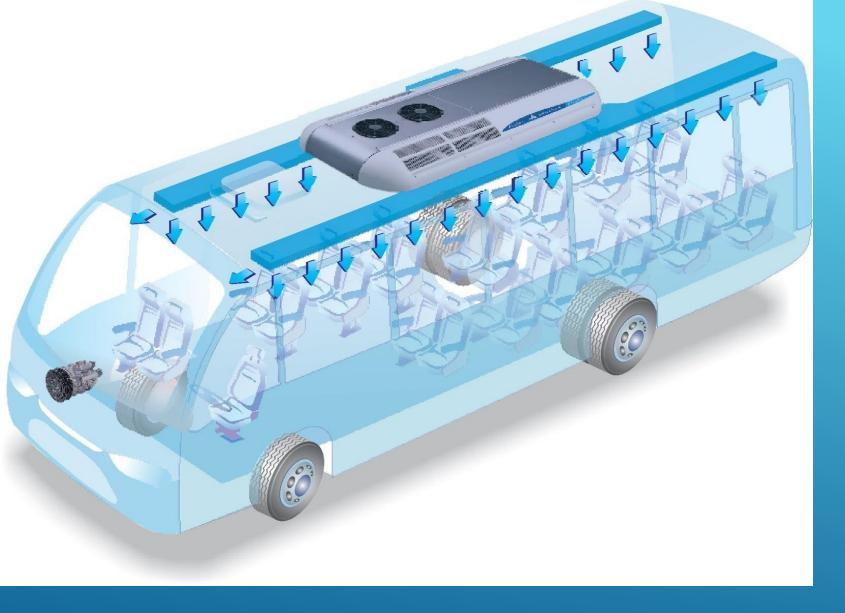

#### Typical Bus Heater Overview

Passenger Heating units

## TYPICAL BUS HEATERS