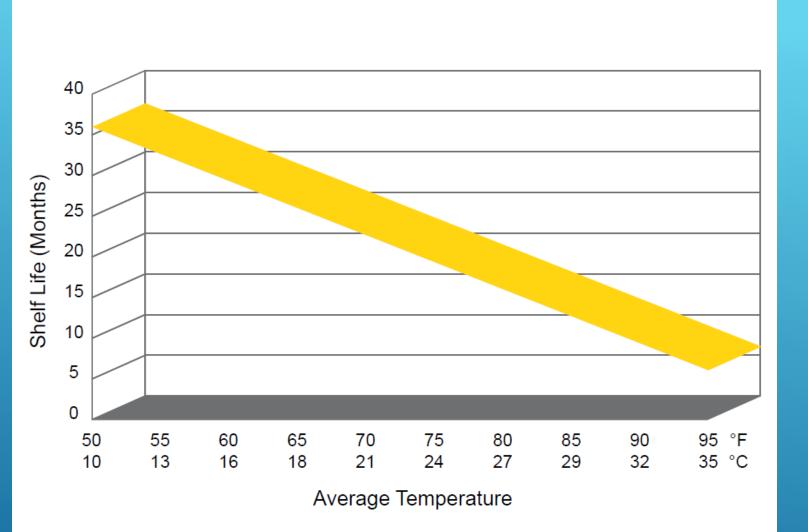

## Manual and Auto-shift

- Eaton (Cummins)
- Detroit Diesel
- ► Volvo
- ► Tremec
- Fully Automatic
  - ► Allison
  - ► Aisin





## TRANSMISSION MANUFACTURES



#### Typical Bus Heater Overview

Passenger Heating units

## TYPICAL BUS HEATERS

#### Figure 217 Filter Remove

- 1. HEATER FILTER
- 2. HEATER FRONT COVER PLATE
- 3. FILTER ACCESS COVER MOUNTING SCREWS
- 4. FILTER ACCESS COVER
- 5. HEATER BODY ASSEMBLY



#### TYPICAL BUS OVERHEAD AC UNITS



### INTEGRATED AC SYSTEM OUTLINE



### LARGE TRANSIT BUS AC SYSTEM LAYOUT



#### DIESEL EXHAUST AFTER-TREATMENT SYSTEMS

## NEXT GENERATION AFTER-TREATMENT

- Single Unit
- Combines = DOC, DPF, Decomp Tube, & SCR
- ▶ 40% less weight
- Improved Heat Retention & Regeneration for Low Cycle Driving









#### **DEF Quality Testing**







## DEF SHELF LIFE